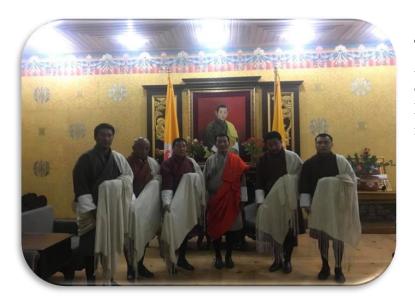

## **Confers of Tashi Khadar**

The executive committee members of ABI led by the President paid a courtesy call and offered Tashi Khadar to hon'ble Prime Minister and other cabinet ministers as on 22<sup>nd</sup> November 2018.