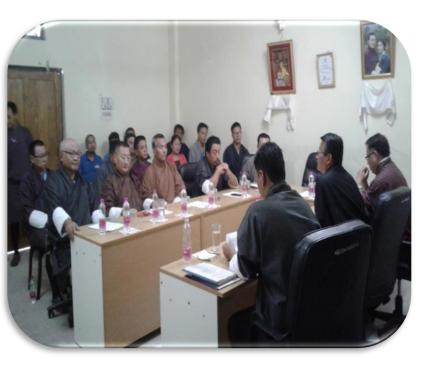

## **Extra Ordinary General Meeting**

The ABI has successfully elected its Executive Committee members as on August 18<sup>th</sup> 2018 during the Extraordinary General Meeting. Association would like to welcome our newly elected member and at the same time thank the outgoing EC members for unprecedented guidance and support.