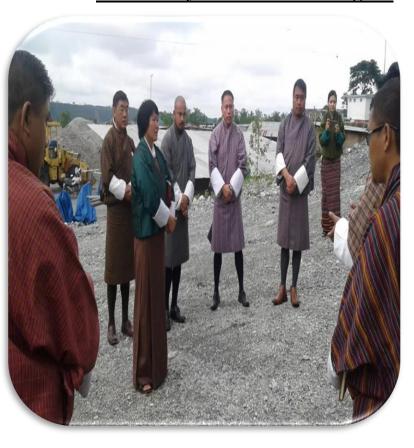

## **Confers of Tashi Khadar**

The executive committee members of ABI led by the President paid a courtesy call and offered Tashi Khadar to hon'ble Prime Minister and other cabinet ministers as on 22<sup>nd</sup> November 2018.