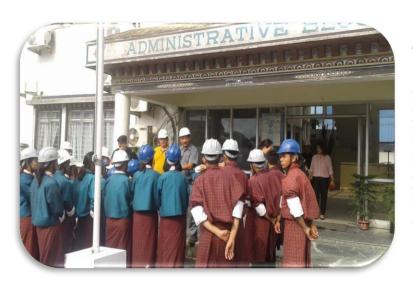

# **Educational tour by Sarpang Students**

The students and staff of Sarpang Central School visited Pasakha Industrial Estate facilitated by ABI (Tashi Metals Pvt Ltd, Lhaki Steels & Rolling Pvt Ltd, Quality Gases Pvt Ltd and Tashi Beverage Ltd). The objective of their visits was to shape the perspective of students about the industries in the country and highlight career opportunities in the manufacturing sector.