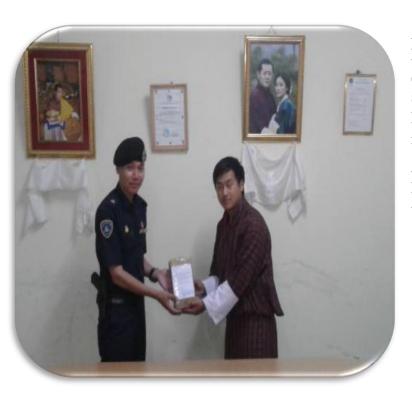

# **Corporate Social Responsibility (CSR)**

Association donated 6 Nos of batteries for Motorola H/set GP.328 to Pasakha Police Station on 14<sup>th</sup> May 2018 in support to strengthening the security aspect in Pasakha Industrial Estate on behalf of our member industries.