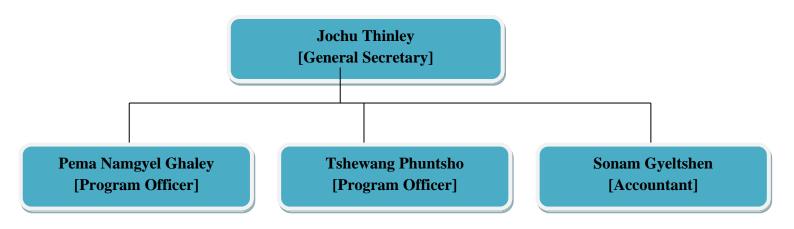

#### **GOVERNING BODY**

The Association stands with its General Body consisting of all the registered members who are the supreme constitutional organ of the Association. With this the Association elects nine Committee members at executive body including General Secretary for the term of three years period. The Executive Committee is headed by a President, a Vice President elected by General Body.

Secretariat is responsible for the actual implementation of plans and program of the Association. It is headed by General Secretary supported by permanent office staffs.

Email ID: knamgyel19@gmail.com

Mr. Jochu Thinley

Member Secretary
Cell: +975-77107284

Email ID: abialt2008@gmail.com / jochuthinley@gmail.com

### **Human Resource**

Headed by the General Secretary the Secretariat has Program Officers and Account Officer. Initially, there was a high employee turnover but planned motivations in the form of raise in salary, incentives and capacity building has managed to retain the employees.